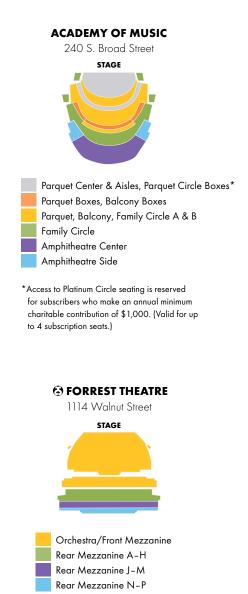

#### SEATING CHARTS

| PLATINUM<br>CIRCLE* | Academy of Music: Parquet Center, Parquet Aisle, Parquet Circle Box                                                                                       |  |
|---------------------|-----------------------------------------------------------------------------------------------------------------------------------------------------------|--|
| LEVEL 1             | Academy of Music: Parquet Center, Parquet and Balcony Box, Balcony Loge<br>Forrest Theatre: Orchestra, Mezzanine                                          |  |
| LEVEL 2             | <b>Academy of Music:</b> Parquet, Parquet Circle, Balcony, Balcony Loge,<br>Accessible 2 (Parquet Circle)<br><b>Forrest Theatre:</b> Orchestra, Mezzanine |  |
| LEVEL 3             | Academy of Music: Family Circle Center<br>Forrest Theatre: Rear Mezzanine A-H                                                                             |  |
| LEVEL 4             | Academy of Music: Family Circle Rear and Side, Amphitheatre Center,<br>Accessible 3 (Family Circle)<br>Forrest Theatre: Rear Mezzanine A-H                |  |
| LEVEL 5             | Academy of Music: Amphitheatre Rear and Side, Accessible 4 (Amphitheatre)<br>Forrest Theatre: Rear Mezzanine N-P                                          |  |
| LEVEL 6             | Academy of Music: Limited View Parquet Circle, Limited View Balcony<br>Forrest Theatre: Rear Mezzanine J-M                                                |  |
| LEVEL 7             | Academy of Music: Limited View Family Circle Side and Center<br>Forrest Theatre: Rear Mezzanine J-M                                                       |  |
| LEVEL 8             | Academy of Music: Limited View Amphitheatre Side and Center<br>Forrest Theatre: Rear Mezzanine N-P                                                        |  |